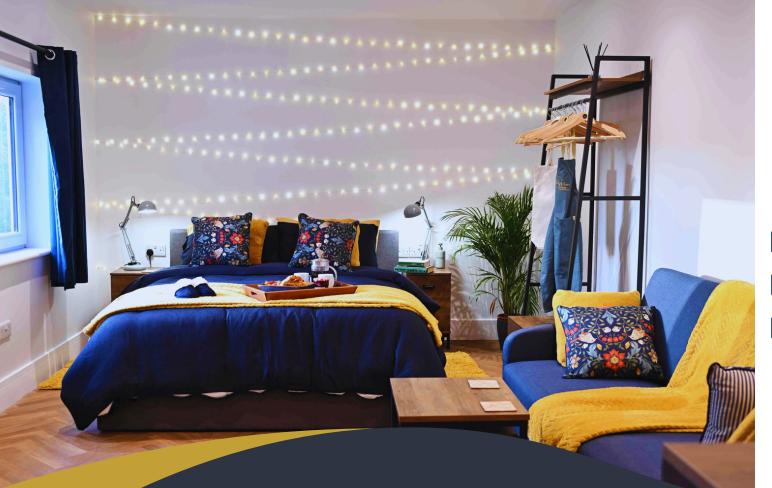

## **MODERN COMFORT**

1 luxurious king-size bed

1 convenient sofa bed – sleeps up to 2-4 Guests

All on one floor. private entrance for easy access and complete privacy

Wet room

**Underfloor heating for year-round comfort** 