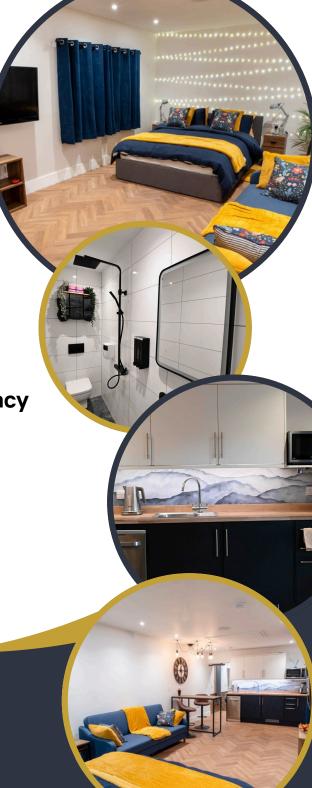

## **MODERN COMFORT**

1 luxurious king-size bed

1 convenient sofa bed – sleeps up to 2-4 Guests

All on one floor. private entrance for easy access and complete privacy

Wet room

**Underfloor heating for year-round comfort** 